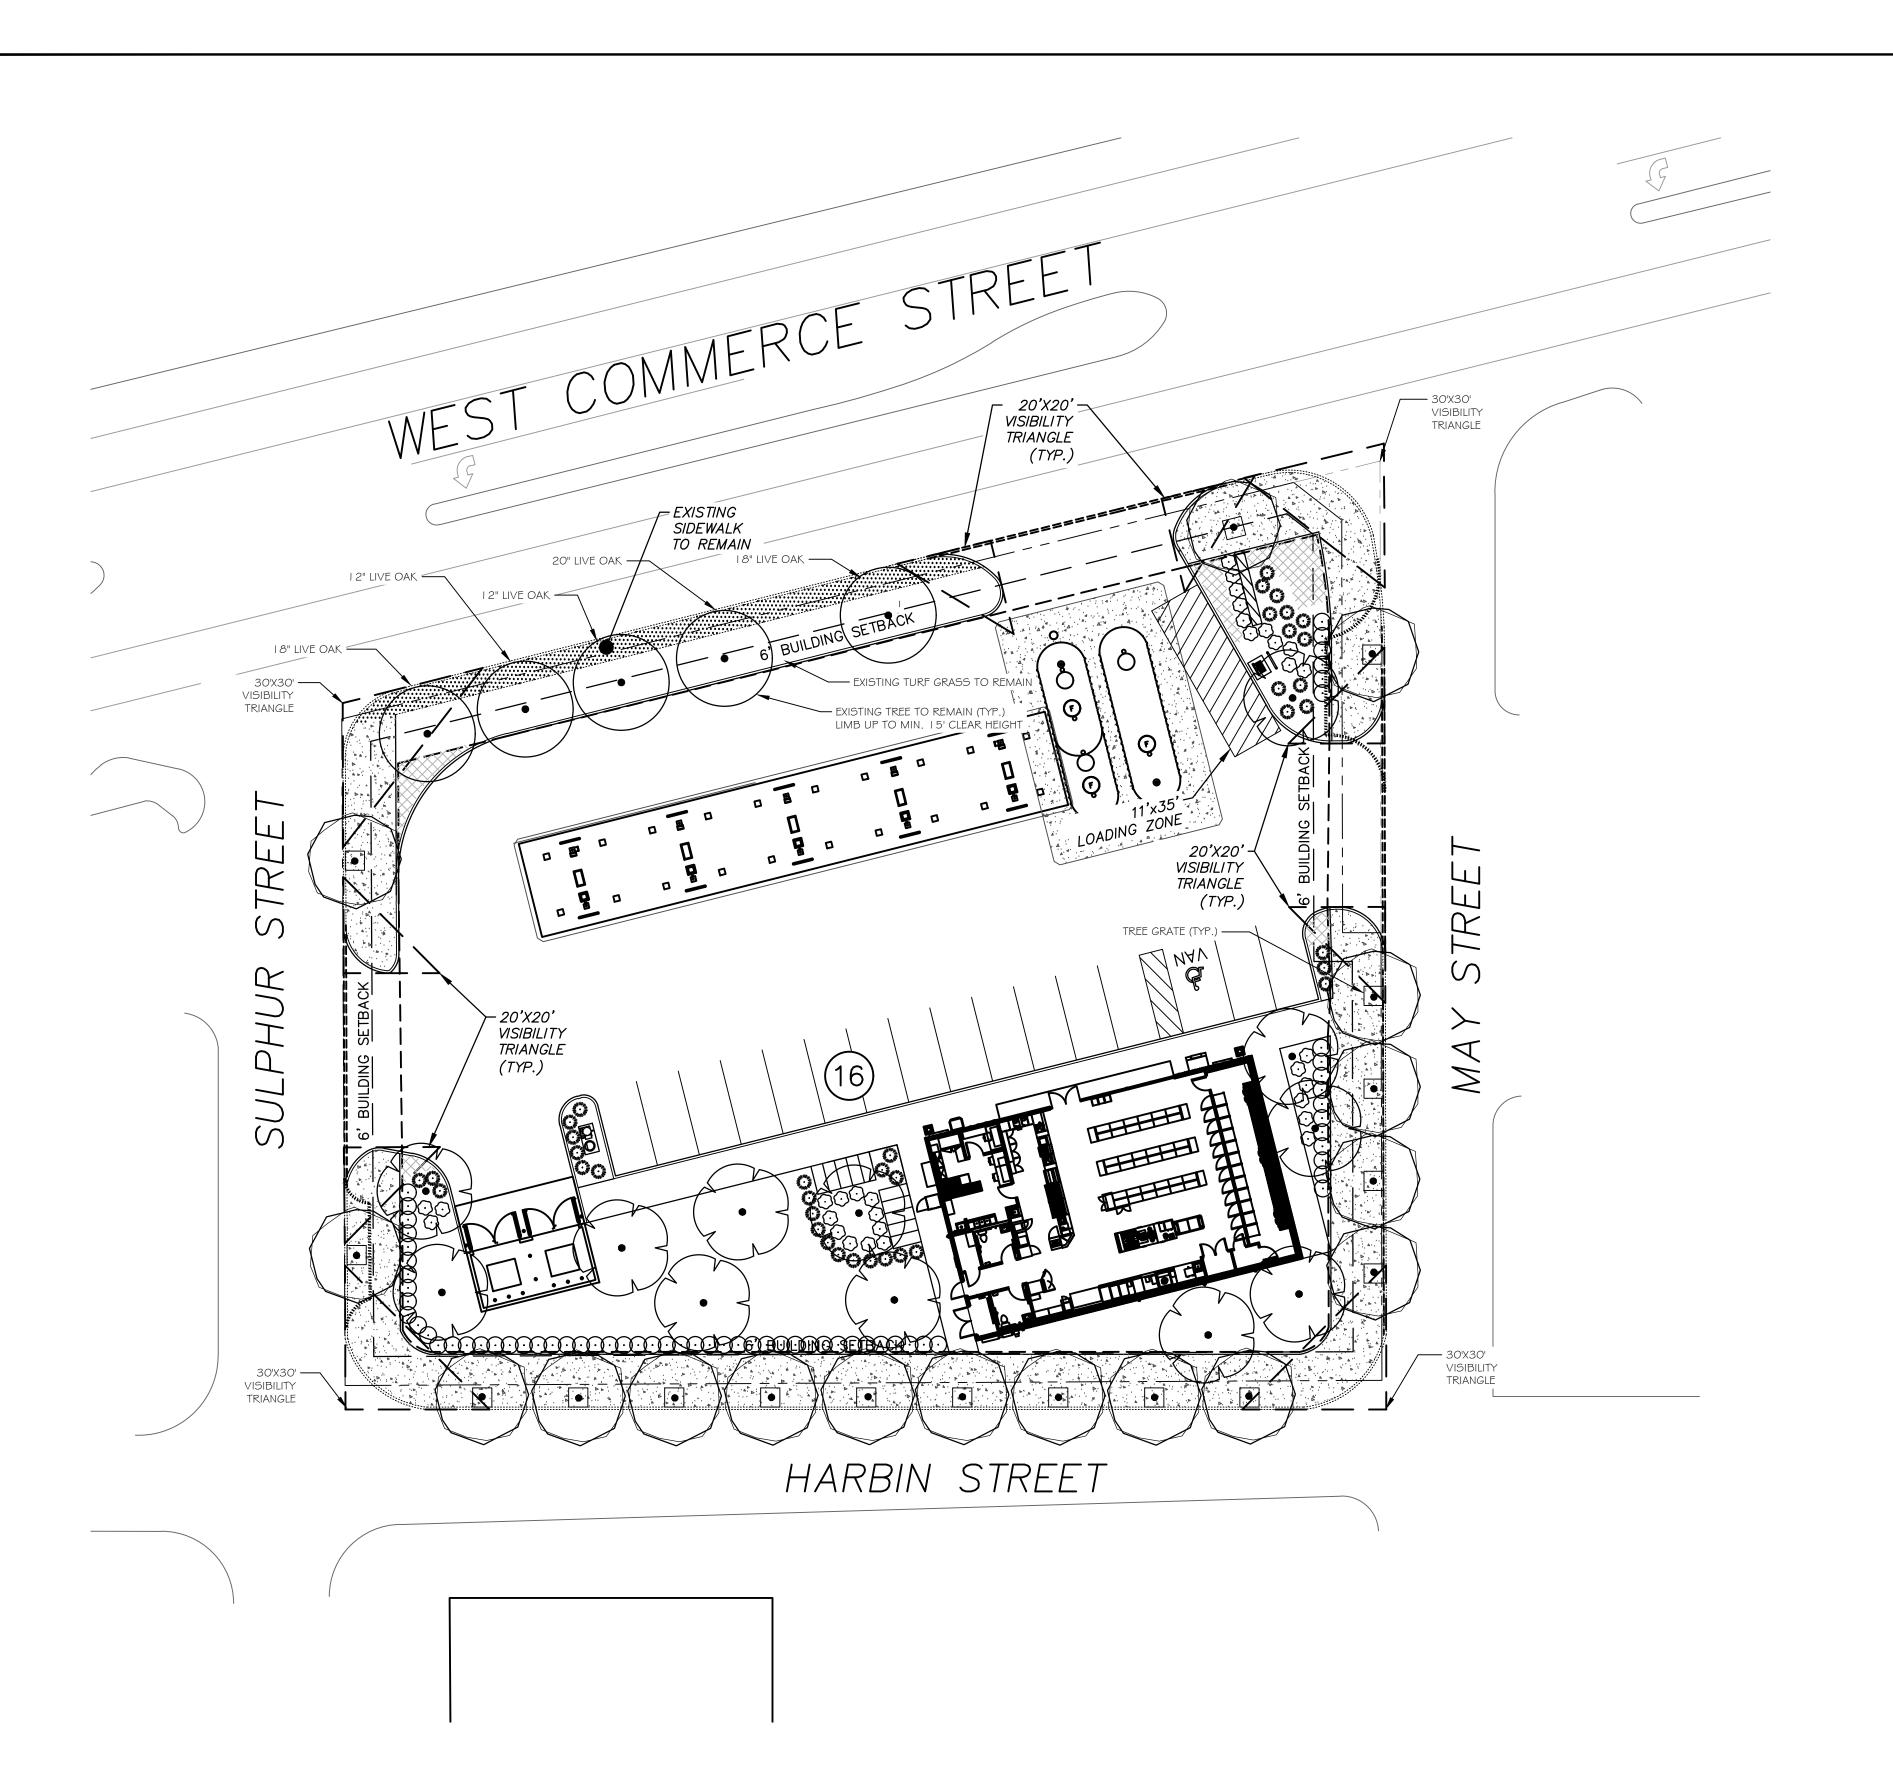

## CONCEPT PLANT SCHEDULE

| sf |
|----|
| f  |

## CITY REQUIREMENTS.

|                           |                                                                                                                                                                                                                                                                            | REQ.             | PROV.                                 |
|---------------------------|----------------------------------------------------------------------------------------------------------------------------------------------------------------------------------------------------------------------------------------------------------------------------|------------------|---------------------------------------|
| SITE TREES                | 1 2" CAL. TREE PROVIDED PER 3,000SF LOT AREA (MIN. 4 TREES REQ.) 34,892SF / 3,000SF = 12 TREES                                                                                                                                                                             | 12               | 12                                    |
| PARKING AREA<br>LANDSCAPE | EVERY PARKING SPACE SHALL BE LOCATED WITHIN 75' OF THE TRUNK OF A LARGE CANOPY SITE TREE  PARKING AREAS SHALL BE SCREENED FROM PUBLIC ROW                                                                                                                                  |                  | PROVIDE<br>-                          |
| STREET TREES              | 1 3" CAL. TREE PER 30 LF OF FRONTAGE AND SHALL BE PROVIDED IN TREE GRATES IN THE SIDEWALK COMMERCE: 204LF / 30 = 7 MAY: 180LF / 30 = 6 HARBIN: 216LF / 30 = 8 SULPHUR: 140LF / 30 = 5                                                                                      | 7<br>6<br>8<br>5 | 6<br>5<br>9<br>2                      |
| LANDSCAPE POINTS          | 75 LANDSCAPE POINTS SHALL BE OBTAINED BY PROVIDING OPTIONS BELOW: LIGHTING (30 PTS) FOUNDATION PLANTING STRIP (30 PTS) SEASONAL COLOR LANDSCAPING (5 PTS PER 10SF, MAX 15 PTS AVAILABLE) NATIVE LANDSCAPING (30 PTS) CREATION OF OPEN SPACE (20 PTS) TOTAL POINTS PROVIDED |                  | 30<br>X<br>15<br>30<br><u>X</u><br>75 |
| TREE PRESERVATION         | SITE TREE CREDITS PROVIDED FOR TREES PRESERVED ON SITE                                                                                                                                                                                                                     |                  | 0                                     |

## GENERAL LANDSCAPE NOTES:

- ALL PLANTINGS ON SITE WITH EXCEPTION OF SEASONAL COLOR SHALL BE NATIVE OR ADAPTED XERISCAPE PLANT MATERIAL SELECTED FROM THE APPROVED PLANT LIST AS PROVIDED IN PD7 | 4. | | 4.
   TREE, LANDSCAPE, OR BUILDING FACADE LIGHTING SHALL BE PROVIDED AS NOTED IN PD7 | 4. | | 4.
   SEASONAL COLOR SHALL BE CHANGED OUT 2 TIMES PER YEAR, AND SHALL BE MAINTAINED WITH HEALTHY PLANTINGS EXCEPT AT TIMES
- OF COLOR CHANGE AS NOTED IN PD7 | 4. | | 4. 4. STREET TREES SHALL BE LOCATED WITHIN THE SIDEWALK IN 16 FOOT SQUARE TREE GRATES AS NOTED IN PD714.114, AND MEETING THE CITY OF DALLAS STANDARD DETAILS AND REQUIREMENTS FOR TREE GRATE INSTALLATION IN PUBLIC SIDEWALKS.